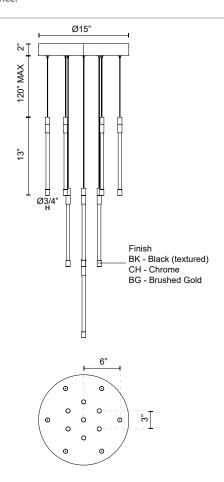

## **SPECIFICATION DETAILS**

| Fixture Dimensions       | D12-3/4" x H13"                                            |
|--------------------------|------------------------------------------------------------|
| Light Source             | LED with DC Driver                                         |
| Wattage                  | 53W                                                        |
| Total Lumens             | 6825lm                                                     |
| Delivered Lumens         | 6115lm                                                     |
| Voltage                  | 120V                                                       |
| Color Temperature        | 2700K                                                      |
| CRI (Ra)                 | 90CRI                                                      |
| Optional Color Temps     | 2700K - 5000K Available, Minimum Order Quantities<br>Apply |
| LED Rated Life           | 50,000 hours                                               |
| Dimming                  | 100% - 10%, TRIAC or ELV Dimmer (Not Included)             |
| Glass Details            | Clear Glass                                                |
| Adjustable               | Yes                                                        |
| Wire Length              | 120" Max                                                   |
| Wire Type                | BG, BK - Black Coaxial Wire; CH - Clear Coaxial Wire;      |
| Minimum Hang Height      | 16"                                                        |
| Sloped Ceiling Adaptable | No                                                         |
| Location                 | Dry                                                        |
| Canopy Dimensions        | D15" x H2"                                                 |
| Paint Finish             | BG01; BK02; CH01;                                          |