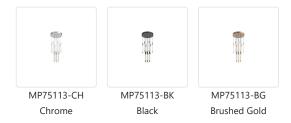

## **SPECIFICATION DETAILS**

| Fixture Dimensions       | D12-3/4" x H13"                                            |
|--------------------------|------------------------------------------------------------|
| Light Source             | LED with DC Driver                                         |
| Wattage                  | 53W                                                        |
| Total Lumens             | 6825lm                                                     |
| Delivered Lumens         | 6115lm                                                     |
| Voltage                  | 120V                                                       |
| Color Temperature        | 2700K                                                      |
| CRI (Ra)                 | 90CRI                                                      |
| Optional Color Temps     | 2700K - 5000K Available, Minimum Order Quantities<br>Apply |
| LED Rated Life           | 50,000 hours                                               |
| Dimming                  | 100% - 10%, TRIAC or ELV Dimmer (Not Included)             |
| Glass Details            | Clear Glass                                                |
| Adjustable               | Yes                                                        |
| Wire Length              | 120" Max                                                   |
| Wire Type                | BG, BK - Black Coaxial Wire; CH - Clear Coaxial Wire;      |
| Minimum Hang Height      | 16"                                                        |
| Sloped Ceiling Adaptable | No                                                         |
| Location                 | Dry                                                        |
| Canopy Dimensions        | D15" x H2"                                                 |
| Paint Finish             | BG01; BK02; CH01;                                          |